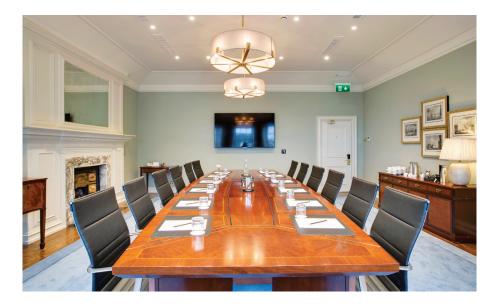

### Suite 402 The Captain Saul

Natural Day Light 80" HD commercial display with HDMI & VGA connectivity Desktop connectivity Full HD Presentation capabilities Complimentary 5Ghz WIFI Air-conditioning Length & Width 7.3m x 5.8m Area & Height 42.3sqm x 3.3m

### Suite 407 Edward VII

Natural Day Light 50" HD commercial display with HDMI & VGA connectivity Desktop connectivity Full HD Presentation capabilities Complimentary 5Ghz WIFI Air-conditioning Length & Width 7.3m x 6.4m Area & Height 46.7sqm x 3.3m

### Suite 405 The Amy Johnston

Natural Day Light 84" HD commercial display with HDMI & VGA connectivity Remote Desktop connectivity Full HD Presentation capabilities Complimentary 5Ghz WIFI Air-conditioning Length & Width 8.8m x 5.02m Area & Height 44.2sqm x 3.3m