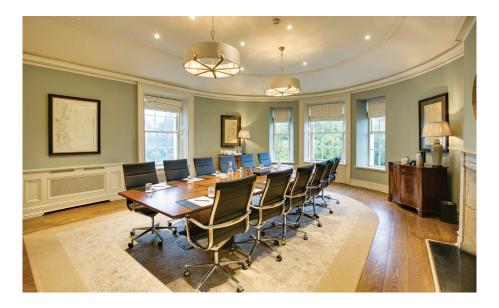

### Suite 402 The Captain Saul

Natural Day Light 80" HD commercial display with HDMI & VGA connectivity Desktop connectivity Full HD Presentation capabilities Complimentary 5Ghz WIFI Air-conditioning Length & Width 7.3m x 5.8m Area & Height 42.3sqm x 3.3m

### Suite 407 Edward VII

Natural Day Light 50" HD commercial display with HDMI & VGA connectivity Desktop connectivity Full HD Presentation capabilities Complimentary 5Ghz WIFI Air-conditioning Length & Width 7.3m x 6.4m Area & Height 46.7sqm x 3.3m

### Suite 405 The Amy Johnston

Natural Day Light 84" HD commercial display with HDMI & VGA connectivity Remote Desktop connectivity Full HD Presentation capabilities Complimentary 5Ghz WIFI Air-conditioning Length & Width 8.8m x 5.02m Area & Height 44.2sqm x 3.3m