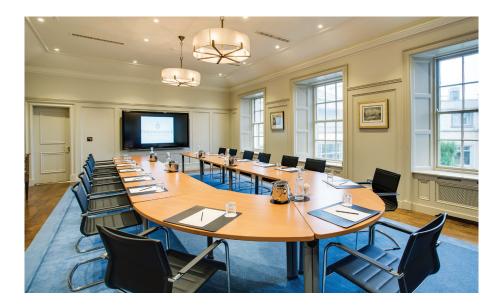

### The Links Suite

This fully flexible room can be set up in a range of styles. Natural Day Light 3 Phase power HDMI LCD projector and screen included Complimentary 5Ghz WIFI Air-conditioning Length & Width 13m x 10 m Area & Height 130sqm x 2.5m Maximum capacity's: Theatre 100 | Classroom 50 | Banquet 90 | Cabaret 42 | Boardroom 25

### The Strand Suite

This fully flexible room can be set up in a range of styles. Natural Day Light 3 Phase power HDMI LCD projector and screen included Complimentary 5Ghz WIFI Air-conditioning Length & Width 10.6m x 10.5 m Area & Height 105sqm x 2.7m Maximum capacity's: Theatre 100 | Classroom 44 | Banquet 50 | Cabaret 44 | Boardroom 28