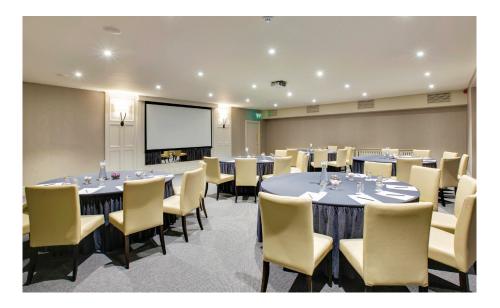

#### The Moyne Suite

The largest of the meeting rooms Natural daylight HDMI LCD projector and screen included 3 Phase power Complimentary 5Ghz WIFI Air-conditioning Length & Width 20.7m x 14.2 m Area & Height 292sqm x 3.75m Maximum capacity's: Theatre 300 | Classroom 150 | Banquet 200 | Cabaret 140 | Boardroom 65