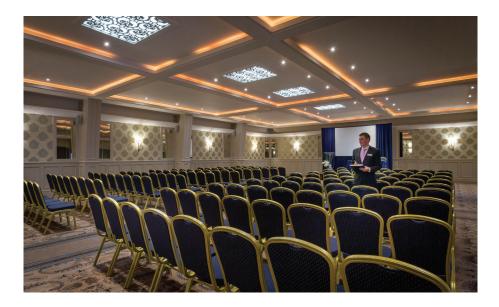

#### The Moyne Suite

The largest of the meeting rooms Natural daylight HDMI LCD projector and screen included 3 Phase power Complimentary 5Ghz WIFI Air-conditioning Length & Width 20.7m x 14.2 m Area & Height 292sqm x 3.75m Maximum capacity's: Theatre 300 | Classroom 150 | Banquet 200 | Cabaret 140 | Boardroom 65