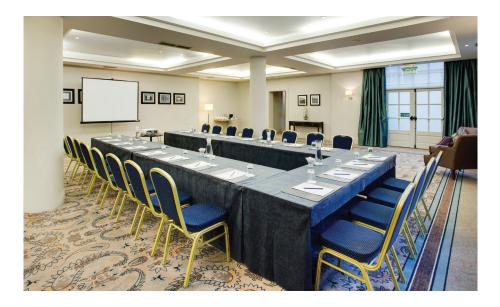

### The Links Suite

This fully flexible room can be set up in a range of styles. Natural Day Light 3 Phase power HDMI LCD projector and screen included Complimentary 5Ghz WIFI Air-conditioning Length & Width 13m x 10 m Area & Height 130sqm x 2.5m Maximum capacity's: Theatre 100 | Classroom 50 | Banquet 90 | Cabaret 42 | Boardroom 25

### The Strand Suite

This fully flexible room can be set up in a range of styles. Natural Day Light 3 Phase power HDMI LCD projector and screen included Complimentary 5Ghz WIFI Air-conditioning Length & Width 10.6m x 10.5 m Area & Height 105sqm x 2.7m Maximum capacity's: Theatre 100 | Classroom 44 | Banquet 50 | Cabaret 44 | Boardroom 28